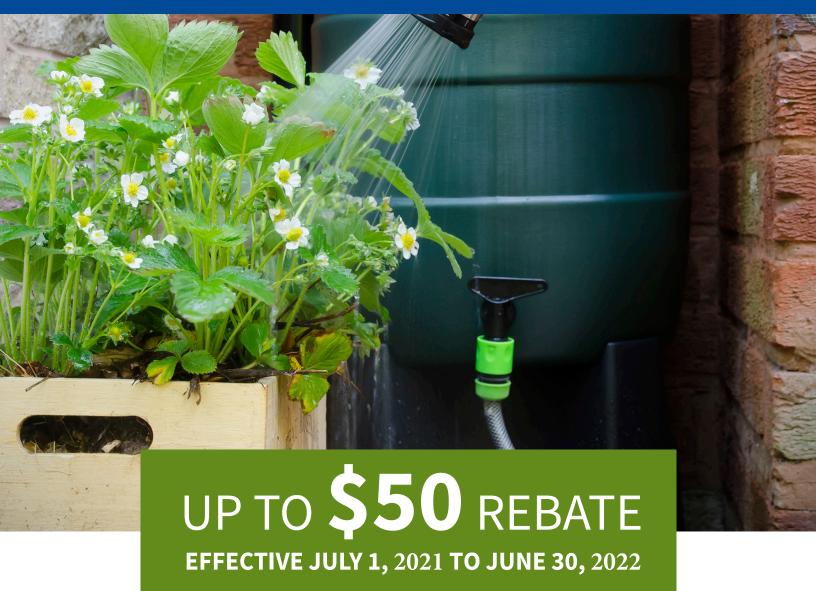

## RAIN BARREL REBATE APPLICATION

FOR ALAMEDA COUNTY WATER DISTRICT, CITY OF HAYWARD, CITY OF SUNNYVALE

Rain barrels benefit the environment, your plants, and your budget. Rain barrels:

- Are one of the best ways to save money and water by cutting back potable water used for irrigation.
- Protect local creeks, the San Francisco Bay, and the Ocean by reducing urban runoff that transports litter, motor oil, pesticides, and other pollutants into storm drains.
- Can moderate flooding during the rainy winter season, decrease land erosion, and also reduce the amount of moisture that reaches your home's foundation.
- **Collect rainwater**, which is free of the additives that tap water has for sanitation which will make your plants and garden thrive.

## — Get A \$50 Rebate For Rain Barrels